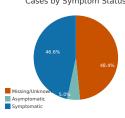

|
| Male                 | 144,253 | 47.8%      |
| Not Reported/Unknown | 837     | 0.3%       |
| Total                | 301.862 | 100.0%     |

# Cases by Age Group

| Age Group    | Cases   | Total Percent |
|--------------|---------|---------------|
| 0-9 years    | 11,977  | 4.0%          |
| 10-17 years  | 24,378  | 8.1%          |
| 18-24 years  | 42,421  | 14.1%         |
| 25-34 years  | 49,539  | 16.4%         |
| 35-44 years  | 46,379  | 15.4%         |
| 45-54 years  | 42,530  | 14.1%         |
| 55-64 years  | 39,131  | 13.0%         |
| 65-74 years  | 24,085  | 8.0%          |
| 75-84 years  | 12,651  | 4.2%          |
| 85+ years    | 8,641   | 2.9%          |
| Not Reported | 130     | 0.0%          |
| Total        | 301.862 | 100.0%        |

## Cases by Symptom Status



#### Race Case Rates per 100,000

| Race                          | Number of Cases | Rate per 100,000 |
|-------------------------------|-----------------|------------------|
| White                         | 214,595         | 8,432.95         |
| Black or African American     | 14,662          | 6,725.66         |
| American Indian or Alaska Nat | 2,121           | 3,273.10         |
| Asian                         | 5,689           | 5,301.12         |
| Other Race                    | 12,599          | 13,685.19        |
| Not Reported/Missing          | 52,196          |                  |

### Ethnicity Case Rates per 1,000

|                     | Number of |                |
|---------------------|-----------|----------------|
| Ethnicity           | Cases     | Rate per 1,000 |