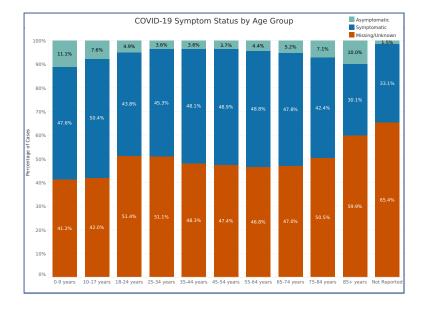

----------------|
| White                         | 214,595         | 8,432.95         |
| Black or African American     | 14,662          | 6,725.66         |
| American Indian or Alaska Nat | 2,121           | 3,273.10         |
| Asian                         | 5,689           | 5,301.12         |
| Other Race                    | 12,599          | 13,685.19        |
| Not Reported/Missing          | 52,196          |                  |

### Ethnicity Case Rates per 1,000

|                     | Number of |                |
|---------------------|-----------|----------------|
| Ethnicity           | Cases     | Rate per 1,000 |
| Hispanic/Latino     | 39,906    | 114.53         |
| Not Hispanic/Latino | 187,424   | 73.12          |
| Unknown or Missing  | 74.532    |                |