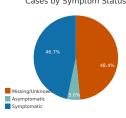

|
| Male                 | 144,542 | 47.8%      |
| Not Reported/Unknown | 806     | 0.3%       |
| Total                | 302.372 | 100.0%     |

## Cases by Age Group

| Age Group    | Cases   | Total Percent |
|--------------|---------|---------------|
| 0-9 years    | 12,013  | 4.0%          |
| 10-17 years  | 24,436  | 8.1%          |
| 18-24 years  | 42,521  | 14.1%         |
| 25-34 years  | 49,610  | 16.4%         |
| 35-44 years  | 46,450  | 15.4%         |
| 45-54 years  | 42,591  | 14.1%         |
| 55-64 years  | 39,202  | 13.0%         |
| 65-74 years  | 24,109  | 8.0%          |
| 75-84 years  | 12,667  | 4.2%          |
| 85+ years    | 8,644   | 2.9%          |
| Not Reported | 129     | 0.0%          |
| Total        | 302.372 | 100.0%        |

# Cases by Symptom Status



#### Race Case Rates per 100,000

| Race                          | Number of Cases | Rate per 100,000 |
|-------------------------------|-----------------|------------------|
| White                         | 215,078         | 8,451.93         |
| Black or African American     | 14,698          | 6,742.17         |
| American Indian or Alaska Nat | 2,128           | 3,283.90         |
| Asian                         | 5,700           | 5,311.37         |
| Other Race                    | 12,640          | 13,729.73        |
| Not Reported/Missing          | 52,128          |                  |

### Ethnicity Case Rates per 1,000

|                     | Number of |                |
|---------------------|-----------|----------------|
| Ethnicity           | Cases     | Rate per 1,000 |