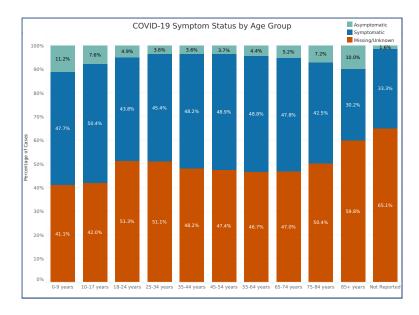

----------------|
| White                         | 215,078         | 8,451.93         |
| Black or African American     | 14,698          | 6,742.17         |
| American Indian or Alaska Nat | 2,128           | 3,283.90         |
| Asian                         | 5,700           | 5,311.37         |
| Other Race                    | 12,640          | 13,729.73        |
| Not Reported/Missing          | 52,128          |                  |

### Ethnicity Case Rates per 1,000

|                     | Number of |                |
|---------------------|-----------|----------------|
| Ethnicity           | Cases     | Rate per 1,000 |
| Hispanic/Latino     | 39,990    | 114.77         |
| Not Hispanic/Latino | 187,916   | 73.32          |
| Unknown or Missing  | 74.466    |                |