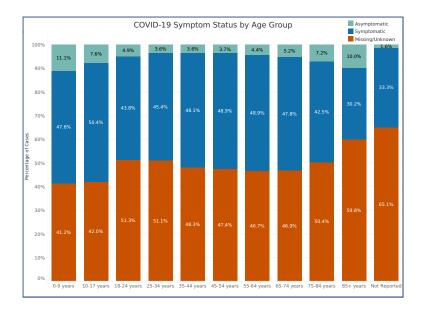

# Cases by Age Group

| Age Group    | Cases   | Total Percent |
|--------------|---------|---------------|
| 0-9 years    | 12,049  | 4.0%          |
| 10-17 years  | 24,496  | 8.1%          |
| 18-24 years  | 42,581  | 14.1%         |
| 25-34 years  | 49,701  | 16.4%         |
| 35-44 years  | 46,526  | 15.4%         |
| 45-54 years  | 42,664  | 14.1%         |
| 55-64 years  | 39,263  | 13.0%         |
| 65-74 years  | 24,135  | 8.0%          |
| 75-84 years  | 12,678  | 4.2%          |
| 85+ years    | 8,651   | 2.9%          |
| Not Reported | 129     | 0.0%          |
| Total        | 302.873 | 100.0%        |