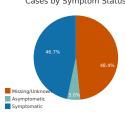

|
| Male                 | 144,773 | 47.8%      |
| Not Reported/Unknown | 803     | 0.3%       |
| Total                | 302.873 | 100.0%     |

# Cases by Age Group

| Age Group    | Cases   | Total Percent |
|--------------|---------|---------------|
| 0-9 years    | 12,049  | 4.0%          |
| 10-17 years  | 24,496  | 8.1%          |
| 18-24 years  | 42,581  | 14.1%         |
| 25-34 years  | 49,701  | 16.4%         |
| 35-44 years  | 46,526  | 15.4%         |
| 45-54 years  | 42,664  | 14.1%         |
| 55-64 years  | 39,263  | 13.0%         |
| 65-74 years  | 24,135  | 8.0%          |
| 75-84 years  | 12,678  | 4.2%          |
| 85+ years    | 8,651   | 2.9%          |
| Not Reported | 129     | 0.0%          |
| Total        | 302.873 | 100.0%        |

## Cases by Symptom Status



#### Race Case Rates per 100,000

| Race                          | Number of Cases | Rate per 100,000 |
|-------------------------------|-----------------|------------------|
| White                         | 215,489         | 8,468.08         |
| Black or African American     | 14,752          | 6,766.94         |
| American Indian or Alaska Nat | 2,131           | 3,288.53         |
| Asian                         | 5,712           | 5,322.55         |
| Other Race                    | 12,695          | 13,789.47        |
| Not Reported/Missing          | 52,094          |                  |

### Ethnicity Case Rates per 1,000

|                     | Number of |                |
|---------------------|-----------|----------------|
| Ethnicity           | Cases     | Rate per 1,000 |