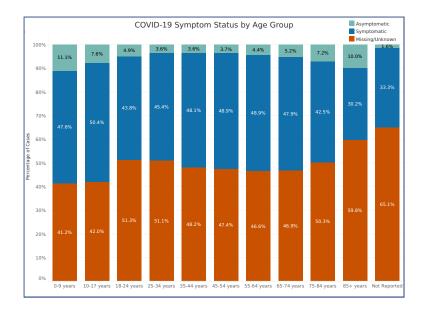

----------------|
| White                         | 215,784         | 8,479.67         |
| Black or African American     | 14,788          | 6,783.46         |
| American Indian or Alaska Nat | 2,131           | 3,288.53         |
| Asian                         | 5,721           | 5,330.94         |
| Other Race                    | 12,726          | 13,823.14        |
| Not Reported/Missing          | 52,077          |                  |

### Ethnicity Case Rates per 1,000

|                     | Number of |                |
|---------------------|-----------|----------------|
| Ethnicity           | Cases     | Rate per 1,000 |
| Hispanic/Latino     | 40,141    | 115.20         |
| Not Hispanic/Latino | 188,682   | 73.62          |
| Unknown or Missing  | 74.404    |                |