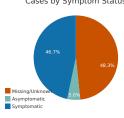

|
| Male                 | 144,925 | 47.8%      |
| Not Reported/Unknown | 799     | 0.3%       |
| Total                | 303.227 | 100.0%     |

# Cases by Age Group

| Age Group    | Cases   | Total Percent |
|--------------|---------|---------------|
| 0-9 years    | 12,074  | 4.0%          |
| 10-17 years  | 24,541  | 8.1%          |
| 18-24 years  | 42,635  | 14.1%         |
| 25-34 years  | 49,753  | 16.4%         |
| 35-44 years  | 46,589  | 15.4%         |
| 45-54 years  | 42,717  | 14.1%         |
| 55-64 years  | 39,305  | 13.0%         |
| 65-74 years  | 24,149  | 8.0%          |
| 75-84 years  | 12,681  | 4.2%          |
| 85+ years    | 8,654   | 2.9%          |
| Not Reported | 129     | 0.0%          |
| Total        | 303 227 | 100.0%        |

# Cases by Symptom Status



### Race Case Rates per 100,000

| Race                          | Number of Cases | Rate per 100,000 |
|-------------------------------|-----------------|------------------|
| White                         | 215,784         | 8,479.67         |
| Black or African American     | 14,788          | 6,783.46         |
| American Indian or Alaska Nat | 2,131           | 3,288.53         |
| Asian                         | 5,721           | 5,330.94         |
| Other Race                    | 12,726          | 13,823.14        |
| Not Reported/Missing          | 52,077          |                  |

### Ethnicity Case Rates per 1,000

|                     | Number of |                |
|---------------------|-----------|----------------|
| Ethnicity           | Cases     | Rate per 1,000 |
|