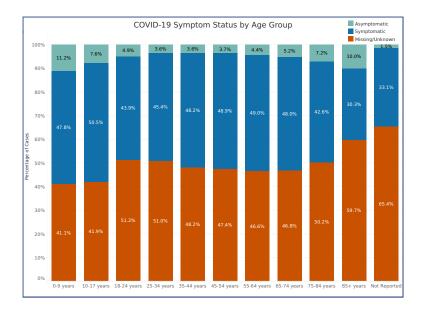

## Cases by Age Group

| Age Group    | Cases   | Total Percent |
|--------------|---------|---------------|
| 0-9 years    | 12,138  | 4.0%          |
| 10-17 years  | 24,667  | 8.1%          |
| 18-24 years  | 42,781  | 14.1%         |
| 25-34 years  | 49,920  | 16.4%         |
| 35-44 years  | 46,765  | 15.4%         |
| 45-54 years  | 42,876  | 14.1%         |
| 55-64 years  | 39,419  | 13.0%         |
| 65-74 years  | 24,185  | 7.9%          |
| 75-84 years  | 12,693  | 4.2%          |
| 85+ years    | 8,662   | 2.8%          |
| Not Reported | 130     | 0.0%          |
| Total        | 304.236 | 100.0%        |