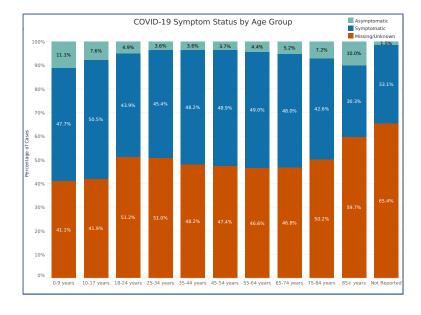

16,987         | 8,526.95         |
| Black or African American     | 14,946          | 6,855.93         |
| American Indian or Alaska Nat | 2,140           | 3,302.42         |
| Asian                         | 5,771           | 5,377.53         |
| Other Race                    | 12,868          | 13,977.39        |
| Not Reported/Missing          | 52,007          |                  |

### Ethnicity Case Rates per 1,000

|                     | Number of |                |
|---------------------|-----------|----------------|
| Ethnicity           | Cases     | Rate per 1,000 |
| Hispanic/Latino     | 40,380    | 115.89         |
| Not Hispanic/Latino | 190,013   | 74.14          |
| Unknown or Missing  | 74,326    |                |
|                     |           |                |