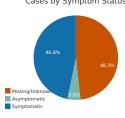

|
| Male                 | 145,692 | 47.8%      |
| Not Reported/Unknown | 795     | 0.3%       |
| Total                | 304.719 | 100.0%     |

# Cases by Age Group

| Age Group    | Cases   | Total Percent |
|--------------|---------|---------------|
| 0-9 years    | 12,177  | 4.0%          |
| 10-17 years  | 24,735  | 8.1%          |
| 18-24 years  | 42,855  | 14.1%         |
| 25-34 years  | 49,990  | 16.4%         |
| 35-44 years  | 46,855  | 15.4%         |
| 45-54 years  | 42,944  | 14.1%         |
| 55-64 years  | 39,458  | 12.9%         |
| 65-74 years  | 24,208  | 7.9%          |
| 75-84 years  | 12,703  | 4.2%          |
| 85+ years    | 8,664   | 2.8%          |
| Not Reported | 130     | 0.0%          |
| Total        | 304 719 | 100.0%        |

# Cases by Symptom Status



### Race Case Rates per 100,000

| Race                          | Number of Cases | Rate per 100,000 |
|-------------------------------|-----------------|------------------|
| White                         | 216,987         | 8,526.95         |
| Black or African American     | 14,946          | 6,855.93         |
| American Indian or Alaska Nat | 2,140           | 3,302.42         |
| Asian                         | 5,771           | 5,377.53         |
| Other Race                    | 12,868          | 13,977.39        |
| Not Reported/Missing          | 52,007          |                  |

### Ethnicity Case Rates per 1,000

|                     | Number of |                |
|---------------------|-----------|----------------|
| Ethnicity           | Cases     | Rate per 1,000 |
|