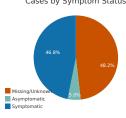

| Male                 | 145,967 | 47.8%      |
| Not Reported/Unknown | 798     | 0.3%       |
| Total                | 305.320 | 100.0%     |

### Cases by Age Group

| Age Group    | Cases   | Total Percent |
|--------------|---------|---------------|
| 0-9 years    | 12,218  | 4.0%          |
| 10-17 years  | 24,809  | 8.1%          |
| 18-24 years  | 42,945  | 14.1%         |
| 25-34 years  | 50,095  | 16.4%         |
| 35-44 years  | 46,955  | 15.4%         |
| 45-54 years  | 43,034  | 14.1%         |
| 55-64 years  | 39,522  | 12.9%         |
| 65-74 years  | 24,232  | 7.9%          |
| 75-84 years  | 12,712  | 4.2%          |
| 85+ years    | 8,668   | 2.8%          |
| Not Reported | 130     | 0.0%          |
| Total        | 305.320 | 100.0%        |

# Cases by Symptom Status



#### Race Case Rates per 100,000

| Race                          | Number of Cases | Rate per 100,000 |
|-------------------------------|-----------------|------------------|
| White                         | 217,453         | 8,545.26         |
| Black or African American     | 15,006          | 6,883.45         |
| American Indian or Alaska Nat | 2,142           | 3,305.50         |
| Asian                         | 5,791           | 5,396.16         |
| Other Race                    | 12,904          | 14,016.49        |
| Not Reported/Missing          | 52,024          |                  |

### Ethnicity Case Rates per 1,000

|                     | Number of |                |
|---------------------|-----------|----------------|
| Ethnicity           | Cases     | Rate per 1,000 |