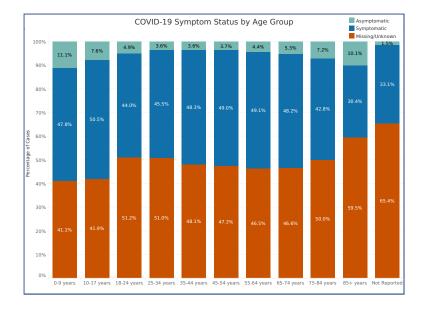

----------------|
| White                         | 217,453         | 8,545.26         |
| Black or African American     | 15,006          | 6,883.45         |
| American Indian or Alaska Nat | 2,142           | 3,305.50         |
| Asian                         | 5,791           | 5,396.16         |
| Other Race                    | 12,904          | 14,016.49        |
| Not Reported/Missing          | 52,024          |                  |

### Ethnicity Case Rates per 1,000

|                     | Number of |                |
|---------------------|-----------|----------------|
| Ethnicity           | Cases     | Rate per 1,000 |
| Hispanic/Latino     | 40,452    | 116.09         |
| Not Hispanic/Latino | 190,536   | 74.34          |
| Unknown or Missing  | 74,332    |                |