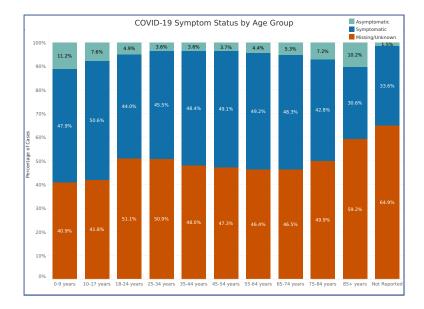

# Cases by Age Group

| Age Group    | Cases   | Total Percent |
|--------------|---------|---------------|
| 0-9 years    | 12,259  | 4.0%          |
| 10-17 years  | 24,877  | 8.1%          |
| 18-24 years  | 43,025  | 14.1%         |
| 25-34 years  | 50,198  | 16.4%         |
| 35-44 years  | 47,023  | 15.4%         |
| 45-54 years  | 43,102  | 14.1%         |
| 55-64 years  | 39,583  | 12.9%         |
| 65-74 years  | 24,263  | 7.9%          |
| 75-84 years  | 12,722  | 4.2%          |
| 85+ years    | 8,678   | 2.8%          |
| Not Reported | 131     | 0.0%          |
| Total        | 305.861 | 100.0%        |