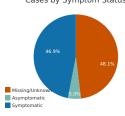

|
| Male                 | 146,482 | 47.8%      |
| Not Reported/Unknown | 783     | 0.3%       |
| Total                | 306.290 | 100.0%     |

# Cases by Age Group

| Age Group    | Cases   | Total Percent |
|--------------|---------|---------------|
| 0-9 years    | 12,283  | 4.0%          |
| 10-17 years  | 24,935  | 8.1%          |
| 18-24 years  | 43,121  | 14.1%         |
| 25-34 years  | 50,268  | 16.4%         |
| 35-44 years  | 47,075  | 15.4%         |
| 45-54 years  | 43,146  | 14.1%         |
| 55-64 years  | 39,630  | 12.9%         |
| 65-74 years  | 24,293  | 7.9%          |
| 75-84 years  | 12,732  | 4.2%          |
| 85+ years    | 8,681   | 2.8%          |
| Not Reported | 126     | 0.0%          |
| Total        | 306 290 | 100.0%        |

# Cases by Symptom Status



### Race Case Rates per 100,000

| Race                          | Number of Cases | Rate per 100,000 |
|-------------------------------|-----------------|------------------|
| White                         | 218,283         | 8,577.88         |
| Black or African American     | 15,121          | 6,936.21         |
| American Indian or Alaska Nat | 2,153           | 3,322.48         |
| Asian                         | 5,818           | 5,421.32         |
| Other Race                    | 12,987          | 14,106.64        |
| Not Reported/Missing          | 51,928          |                  |

### Ethnicity Case Rates per 1,000

|                     | Number of |                |
|---------------------|-----------|----------------|
| Ethnicity           | Cases     | Rate per 1,000 |
|