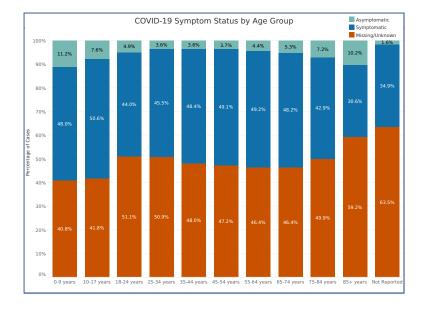

----------------|
| White                         | 218,283         | 8,577.88         |
| Black or African American     | 15,121          | 6,936.21         |
| American Indian or Alaska Nat | 2,153           | 3,322.48         |
| Asian                         | 5,818           | 5,421.32         |
| Other Race                    | 12,987          | 14,106.64        |
| Not Reported/Missing          | 51,928          |                  |

### Ethnicity Case Rates per 1,000

|                     | Number of |                |
|---------------------|-----------|----------------|
| Ethnicity           | Cases     | Rate per 1,000 |
| Hispanic/Latino     | 40,582    | 116.47         |
| Not Hispanic/Latino | 191,417   | 74.68          |
| Unknown or Missing  | 74.291    |                |