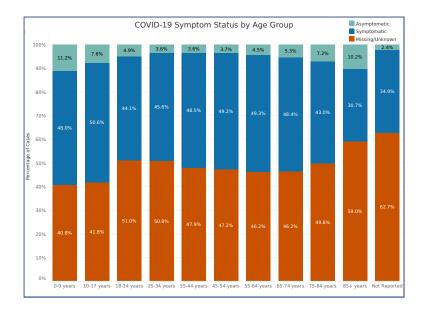

## Cases by Age Group

| Age Group    | Cases   | Total Percent |
|--------------|---------|---------------|
| 0-9 years    | 12,403  | 4.0%          |
| 10-17 years  | 25,143  | 8.2%          |
| 18-24 years  | 43,365  | 14.1%         |
| 25-34 years  | 50,547  | 16.4%         |
| 35-44 years  | 47,341  | 15.4%         |
| 45-54 years  | 43,353  | 14.1%         |
| 55-64 years  | 39,789  | 12.9%         |
| 65-74 years  | 24,349  | 7.9%          |
| 75-84 years  | 12,758  | 4.1%          |
| 85+ years    | 8,691   | 2.8%          |
| Not Reported | 126     | 0.0%          |
| Total        | 307.865 | 100.0%        |