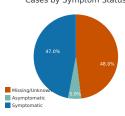

|
| Male                 | 147,252 | 47.8%      |
| Not Reported/Unknown | 772     | 0.3%       |
| Total                | 307.865 | 100.0%     |

## Cases by Age Group

| Age Group    | Cases   | Total Percent |
|--------------|---------|---------------|
| 0-9 years    | 12,403  | 4.0%          |
| 10-17 years  | 25,143  | 8.2%          |
| 18-24 years  | 43,365  | 14.1%         |
| 25-34 years  | 50,547  | 16.4%         |
| 35-44 years  | 47,341  | 15.4%         |
| 45-54 years  | 43,353  | 14.1%         |
| 55-64 years  | 39,789  | 12.9%         |
| 65-74 years  | 24,349  | 7.9%          |
| 75-84 years  | 12,758  | 4.1%          |
| 85+ years    | 8,691   | 2.8%          |
| Not Reported | 126     | 0.0%          |
| Total        | 307.865 | 100.0%        |

# Cases by Symptom Status



#### Race Case Rates per 100,000

| Race                          | Number of Cases | Rate per 100,000 |
|-------------------------------|-----------------|------------------|
| White                         | 219,540         | 8,627.27         |
| Black or African American     | 15,313          | 7,024.28         |
| American Indian or Alaska Nat | 2,161           | 3,334.83         |
| Asian                         | 5,859           | 5,459.53         |
| Other Race                    | 13,105          | 14,234.82        |
| Not Reported/Missing          | 51,887          |                  |

### Ethnicity Case Rates per 1,000

|                     | Number of |                |
|---------------------|-----------|----------------|
| Ethnicity           | Cases     | Rate per 1,000 |