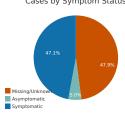

|
| Male                 | 147,566 | 47.8%      |
| Not Reported/Unknown | 772     | 0.3%       |
| Total                | 308.510 | 100.0%     |

## Cases by Age Group

| Age Group    | Cases   | Total Percent |
|--------------|---------|---------------|
| 0-9 years    | 12,436  | 4.0%          |
| 10-17 years  | 25,253  | 8.2%          |
| 18-24 years  | 43,460  | 14.1%         |
| 25-34 years  | 50,658  | 16.4%         |
| 35-44 years  | 47,431  | 15.4%         |
| 45-54 years  | 43,436  | 14.1%         |
| 55-64 years  | 39,857  | 12.9%         |
| 65-74 years  | 24,374  | 7.9%          |
| 75-84 years  | 12,782  | 4.1%          |
| 85+ years    | 8,695   | 2.8%          |
| Not Reported | 128     | 0.0%          |
| Total        | 308.510 | 100.0%        |

# Cases by Symptom Status



#### Race Case Rates per 100,000

| Race                          | Number of Cases | Rate per 100,000 |
|-------------------------------|-----------------|------------------|
| White                         | 220,088         | 8,648.81         |
| Black or African American     | 15,387          | 7,058.22         |
| American Indian or Alaska Nat | 2,164           | 3,339.45         |
| Asian                         | 5,886           | 5,484.69         |
| Other Race                    | 13,162          | 14,296.73        |
| Not Reported/Missing          | 51,823          |                  |

### Ethnicity Case Rates per 1,000

|                     | Number of |                |
|---------------------|-----------|----------------|
| Ethnicity           | Cases     | Rate per 1,000 |