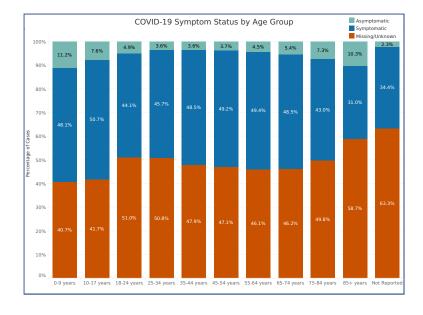

----------------|
| White                         | 220,088         | 8,648.81         |
| Black or African American     | 15,387          | 7,058.22         |
| American Indian or Alaska Nat | 2,164           | 3,339.45         |
| Asian                         | 5,886           | 5,484.69         |
| Other Race                    | 13,162          | 14,296.73        |
| Not Reported/Missing          | 51,823          |                  |

### Ethnicity Case Rates per 1,000

|                     | Number of |                |
|---------------------|-----------|----------------|
| Ethnicity           | Cases     | Rate per 1,000 |
| Hispanic/Latino     | 40,860    | 117.26         |
| Not Hispanic/Latino | 193,397   | 75.46          |
| Unknown or Missing  | 74.253    |                |