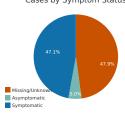

|
| Male                 | 148,136 | 47.8%      |
| Not Reported/Unknown | 766     | 0.2%       |
| Total                | 309.645 | 100.0%     |

# Cases by Age Group

| Age Group    | Cases   | Total Percent |
|--------------|---------|---------------|
| 0-9 years    | 12,515  | 4.0%          |
| 10-17 years  | 25,440  | 8.2%          |
| 18-24 years  | 43,636  | 14.1%         |
| 25-34 years  | 50,828  | 16.4%         |
| 35-44 years  | 47,612  | 15.4%         |
| 45-54 years  | 43,563  | 14.1%         |
| 55-64 years  | 39,979  | 12.9%         |
| 65-74 years  | 24,422  | 7.9%          |
| 75-84 years  | 12,814  | 4.1%          |
| 85+ years    | 8,709   | 2.8%          |
| Not Reported | 127     | 0.0%          |
| Total        | 309.645 | 100.0%        |

# Cases by Symptom Status



#### Race Case Rates per 100,000

| Race                          | Number of Cases | Rate per 100,000 |
|-------------------------------|-----------------|------------------|
| White                         | 221,004         | 8,684.80         |
| Black or African American     | 15,499          | 7,109.60         |
| American Indian or Alaska Nat | 2,176           | 3,357.97         |
| Asian                         | 5,919           | 5,515.44         |
| Other Race                    | 13,275          | 14,419.47        |
| Not Reported/Missing          | 51,772          |                  |

## Ethnicity Case Rates per 1,000

|                     | Number of |                |
|---------------------|-----------|----------------|
| Ethnicity           | Cases     | Rate per 1,000 |
|