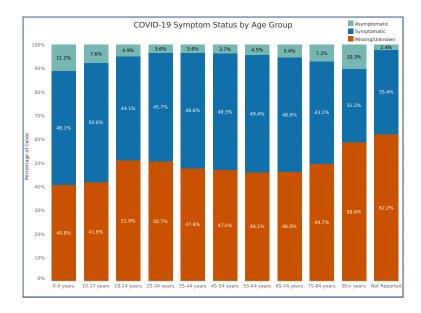

# Cases by Age Group

| Age Group    | Cases   | Total Percent |
|--------------|---------|---------------|
| 0-9 years    | 12,515  | 4.0%          |
| 10-17 years  | 25,440  | 8.2%          |
| 18-24 years  | 43,636  | 14.1%         |
| 25-34 years  | 50,828  | 16.4%         |
| 35-44 years  | 47,612  | 15.4%         |
| 45-54 years  | 43,563  | 14.1%         |
| 55-64 years  | 39,979  | 12.9%         |
| 65-74 years  | 24,422  | 7.9%          |
| 75-84 years  | 12,814  | 4.1%          |
| 85+ years    | 8,709   | 2.8%          |
| Not Reported | 127     | 0.0%          |
| Total        | 309.645 | 100.0%        |