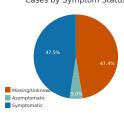

|
| Male                 | 148,741 | 47.8%      |
| Not Reported/Unknown | 753     | 0.2%       |
| Total                | 310.927 | 100.0%     |

# Cases by Age Group

| Age Group    | Cases   | Total Percent |
|--------------|---------|---------------|
| 0-9 years    | 12,609  | 4.1%          |
| 10-17 years  | 25,636  | 8.2%          |
| 18-24 years  | 43,794  | 14.1%         |
| 25-34 years  | 51,059  | 16.4%         |
| 35-44 years  | 47,795  | 15.4%         |
| 45-54 years  | 43,698  | 14.1%         |
| 55-64 years  | 40,130  | 12.9%         |
| 65-74 years  | 24,496  | 7.9%          |
| 75-84 years  | 12,844  | 4.1%          |
| 85+ years    | 8,731   | 2.8%          |
| Not Reported | 135     | 0.0%          |
| Total        | 310.927 | 100.0%        |

## Cases by Symptom Status



#### Race Case Rates per 100,000

| Race                          | Number of Cases | Rate per 100,000 |
|-------------------------------|-----------------|------------------|
| White                         | 222,222         | 8,732.67         |
| Black or African American     | 15,640          | 7,174.28         |
| American Indian or Alaska Nat | 2,195           | 3,387.29         |
| Asian                         | 5,981           | 5,573.21         |
| Other Race                    | 13,335          | 14,484.65        |
| Not Reported/Missing          | 51,554          |                  |

### Ethnicity Case Rates per 1,000

|                     | Number of |                |
|---------------------|-----------|----------------|
| Ethnicity           | Cases     | Rate per 1,000 |