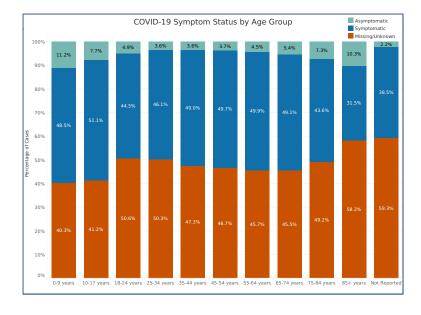

----------------|
| White                         | 222,222         | 8,732.67         |
| Black or African American     | 15,640          | 7,174.28         |
| American Indian or Alaska Nat | 2,195           | 3,387.29         |
| Asian                         | 5,981           | 5,573.21         |
| Other Race                    | 13,335          | 14,484.65        |
| Not Reported/Missing          | 51,554          |                  |

### Ethnicity Case Rates per 1,000

|                     | Number of |                |
|---------------------|-----------|----------------|
| Ethnicity           | Cases     | Rate per 1,000 |
| Hispanic/Latino     | 41,252    | 118.39         |
| Not Hispanic/Latino | 195,587   | 76.31          |
| Unknown or Missing  | 74.088    |                |