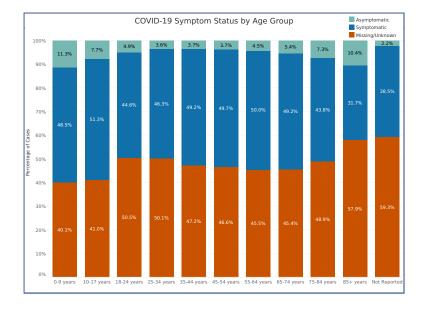

22,613         | 8,748.03         |
| Black or African American     | 15,697          | 7,200.43         |
| American Indian or Alaska Nat | 2,197           | 3,390.38         |
| Asian                         | 5,995           | 5,586.25         |
| Other Race                    | 13,373          | 14,525.92        |
| Not Reported/Missing          | 51,463          |                  |

### Ethnicity Case Rates per 1,000

|                     | Number of |                |
|---------------------|-----------|----------------|
| Ethnicity           | Cases     | Rate per 1,000 |
| Hispanic/Latino     | 41,339    | 118.64         |
| Not Hispanic/Latino | 196,050   | 76.49          |
| Unknown or Missing  | 73,949    |                |
|                     |           |                |