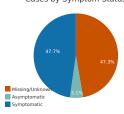

|
| Male                 | 148,948 | 47.8%      |
| Not Reported/Unknown | 744     | 0.2%       |
| Total                | 311.338 | 100.0%     |

## Cases by Age Group

| Age Group    | Cases   | Total Percent |
|--------------|---------|---------------|
| 0-9 years    | 12,628  | 4.1%          |
| 10-17 years  | 25,689  | 8.3%          |
| 18-24 years  | 43,848  | 14.1%         |
| 25-34 years  | 51,137  | 16.4%         |
| 35-44 years  | 47,853  | 15.4%         |
| 45-54 years  | 43,764  | 14.1%         |
| 55-64 years  | 40,187  | 12.9%         |
| 65-74 years  | 24,516  | 7.9%          |
| 75-84 years  | 12,851  | 4.1%          |
| 85+ years    | 8,730   | 2.8%          |
| Not Reported | 135     | 0.0%          |
| Total        | 311.338 | 100.0%        |

# Cases by Symptom Status



#### Race Case Rates per 100,000

| Race                          | Number of Cases | Rate per 100,000 |
|-------------------------------|-----------------|------------------|
| White                         | 222,613         | 8,748.03         |
| Black or African American     | 15,697          | 7,200.43         |
| American Indian or Alaska Nat | 2,197           | 3,390.38         |
| Asian                         | 5,995           | 5,586.25         |
| Other Race                    | 13,373          | 14,525.92        |
| Not Reported/Missing          | 51,463          |                  |

### Ethnicity Case Rates per 1,000

|                     | Number of |                |
|---------------------|-----------|----------------|
| Ethnicity           | Cases     | Rate per 1,000 |