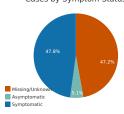

| Male                 | 149,318 | 47.8%      |
| Not Reported/Unknown | 741     | 0.2%       |
| Total                | 312 073 | 100.0%     |

# Cases by Age Group

| Age Group    | Cases   | Total Percent |
|--------------|---------|---------------|
| 0-9 years    | 12,659  | 4.1%          |
| 10-17 years  | 25,775  | 8.3%          |
| 18-24 years  | 43,936  | 14.1%         |
| 25-34 years  | 51,276  | 16.4%         |
| 35-44 years  | 47,965  | 15.4%         |
| 45-54 years  | 43,871  | 14.1%         |
| 55-64 years  | 40,280  | 12.9%         |
| 65-74 years  | 24,568  | 7.9%          |
| 75-84 years  | 12,868  | 4.1%          |
| 85+ years    | 8,736   | 2.8%          |
| Not Reported | 139     | 0.0%          |
| Total        | 312.073 | 100.0%        |

### Cases by Symptom Status



#### Race Case Rates per 100,000

| Race                          | Number of Cases | Rate per 100,000 |
|-------------------------------|-----------------|------------------|
| White                         | 223,222         | 8,771.96         |
| Black or African American     | 15,774          | 7,235.75         |
| American Indian or Alaska Nat | 2,201           | 3,396.55         |
| Asian                         | 6,014           | 5,603.96         |
| Other Race                    | 13,422          | 14,579.15        |
| Not Reported/Missing          | 51,440          |                  |

### Ethnicity Case Rates per 1,000

|                     | Number of |                |
|---------------------|-----------|----------------|
| Ethnicity           | Cases     | Rate per 1,000 |