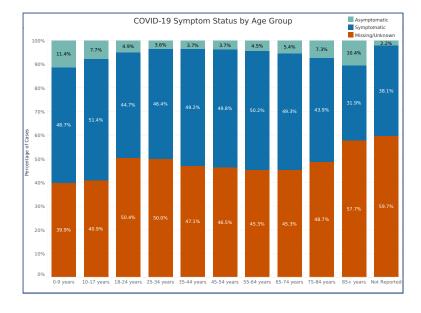

----------------|
| White                         | 223,222         | 8,771.96         |
| Black or African American     | 15,774          | 7,235.75         |
| American Indian or Alaska Nat | 2,201           | 3,396.55         |
| Asian                         | 6,014           | 5,603.96         |
| Other Race                    | 13,422          | 14,579.15        |
| Not Reported/Missing          | 51,440          |                  |

### Ethnicity Case Rates per 1,000

|                     | Number of |                |
|---------------------|-----------|----------------|
| Ethnicity           | Cases     | Rate per 1,000 |
| Hispanic/Latino     | 41,455    | 118.97         |
| Not Hispanic/Latino | 196,726   | 76.75          |
| Unknown or Missing  | 73,892    |                |