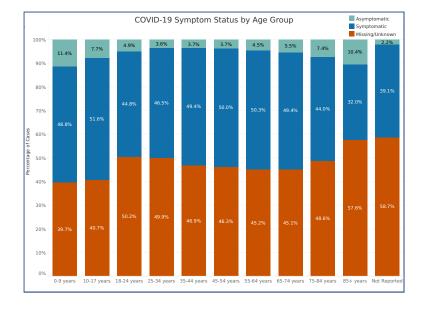

----|------------------|
| White                         | 223,688         | 8,790.28         |
| Black or African American     | 15,814          | 7,254.10         |
| American Indian or Alaska Nat | 2,208           | 3,407.35         |
| Asian                         | 6,025           | 5,614.21         |
| Other Race                    | 13,461          | 14,621.51        |
| Not Reported/Missing          | 51,395          |                  |

## Ethnicity Case Rates per 1,000

|                   | Number of  |                |
|-------------------|------------|----------------|
| Ethnicity         | Cases      | Rate per 1,000 |
| Hispanic/Latino   | 41,527     | 119.18         |
| Not Hispanic/Lati | no 197,210 | 76.94          |
| Unknown or Miss   | ina 73.854 |                |