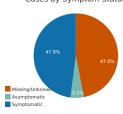

| 162,296 | 51.9%      |
| Male                 | 149,554 | 47.8%      |
| Not Reported/Unknown | 741     | 0.2%       |
| Total                | 312.591 | 100.0%     |

# Cases by Age Group

| Age Group    | Cases   | Total Percent |
|--------------|---------|---------------|
| 0-9 years    | 12,680  | 4.1%          |
| 10-17 years  | 25,837  | 8.3%          |
| 18-24 years  | 43,986  | 14.1%         |
| 25-34 years  | 51,374  | 16.4%         |
| 35-44 years  | 48,024  | 15.4%         |
| 45-54 years  | 43,941  | 14.1%         |
| 55-64 years  | 40,356  | 12.9%         |
| 65-74 years  | 24,620  | 7.9%          |
| 75-84 years  | 12,891  | 4.1%          |
| 85+ years    | 8,744   | 2.8%          |
| Not Reported | 138     | 0.0%          |
| Total        | 312 591 | 100.0%        |





### Race Case Rates per 100,000

| Race                          | Number of Cases | Rate per 100,000 |
|-------------------------------|-----------------|------------------|
| White                         | 223,688         | 8,790.28         |
| Black or African American     | 15,814          | 7,254.10         |
| American Indian or Alaska Nat | 2,208           | 3,407.35         |
| Asian                         | 6,025           | 5,614.21         |
| Other Race                    | 13,461          | 14,621.51        |
| Not Reported/Missing          | 51,395          |                  |

## Ethnicity Case Rates per 1,000

|                   | Number of  |                |
|-------------------|------------|----------------|
| Ethnicity         | Cases      | Rate per 1,000 |
| His