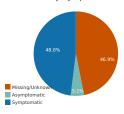

|
| Male                 | 149,724 | 47.8%      |
| Not Reported/Unknown | 777     | 0.2%       |
| Total                | 312.997 | 100.0%     |

## Cases by Age Group

| Age Group    | Cases   | Total Percent |
|--------------|---------|---------------|
| 0-9 years    | 12,712  | 4.1%          |
| 10-17 years  | 25,869  | 8.3%          |
| 18-24 years  | 44,048  | 14.1%         |
| 25-34 years  | 51,449  | 16.4%         |
| 35-44 years  | 48,100  | 15.4%         |
| 45-54 years  | 43,987  | 14.1%         |
| 55-64 years  | 40,390  | 12.9%         |
| 65-74 years  | 24,648  | 7.9%          |
| 75-84 years  | 12,901  | 4.1%          |
| 85+ years    | 8,745   | 2.8%          |
| Not Reported | 148     | 0.0%          |
| Total        | 312.997 | 100.0%        |

# Cases by Symptom Status



#### Race Case Rates per 100,000

| Race                          | Number of Cases | Rate per 100,000 |
|-------------------------------|-----------------|------------------|
| White                         | 224,008         | 8,802.85         |
| Black or African American     | 15,863          | 7,276.57         |
| American Indian or Alaska Nat | 2,213           | 3,415.07         |
| Asian                         | 6,038           | 5,626.32         |
| Other Race                    | 13,488          | 14,650.84        |
| Not Reported/Missing          | 51,387          |                  |

## Ethnicity Case Rates per 1,000

|                     | Number of |                |
|---------------------|-----------|----------------|
| Ethnicity           | Cases     | Rate per 1,000 |
|