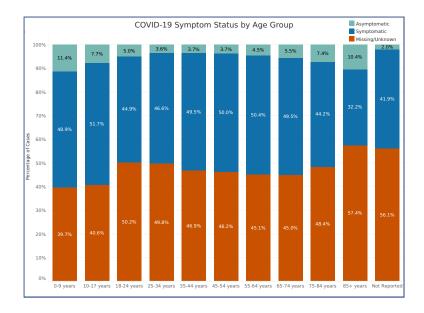

-----------------|
| White                         | 224,008         | 8,802.85         |
| Black or African American     | 15,863          | 7,276.57         |
| American Indian or Alaska Nat | 2,213           | 3,415.07         |
| Asian                         | 6,038           | 5,626.32         |
| Other Race                    | 13,488          | 14,650.84        |
| Not Reported/Missing          | 51,387          |                  |

## Ethnicity Case Rates per 1,000

|                     | Number of |                |
|---------------------|-----------|----------------|
| Ethnicity           | Cases     | Rate per 1,000 |
| Hispanic/Latino     | 41,606    | 119.41         |
| Not Hispanic/Latino | 197,539   | 77.07          |
| Unknown or Missing  | 73.852    |                |