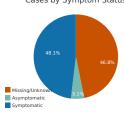

|
| Male                 | 149,869 | 47.8%      |
| Not Reported/Unknown | 775     | 0.2%       |
| Total                | 313.274 | 100.0%     |

## Cases by Age Group

| Age Group    | Cases   | Total Percent |
|--------------|---------|---------------|
| 0-9 years    | 12,726  | 4.1%          |
| 10-17 years  | 25,906  | 8.3%          |
| 18-24 years  | 44,090  | 14.1%         |
| 25-34 years  | 51,487  | 16.4%         |
| 35-44 years  | 48,136  | 15.4%         |
| 45-54 years  | 44,030  | 14.1%         |
| 55-64 years  | 40,420  | 12.9%         |
| 65-74 years  | 24,671  | 7.9%          |
| 75-84 years  | 12,911  | 4.1%          |
| 85+ years    | 8,748   | 2.8%          |
| Not Reported | 149     | 0.0%          |
| Total        | 313,274 | 100.0%        |

# Cases by Symptom Status



#### Race Case Rates per 100,000

| Race                          | Number of Cases | Rate per 100,000 |
|-------------------------------|-----------------|------------------|
| White                         | 224,262         | 8,812.83         |
| Black or African American     | 15,891          | 7,289.42         |
| American Indian or Alaska Nat | 2,215           | 3,418.16         |
| Asian                         | 6,041           | 5,629.12         |
| Other Race                    | 13,504          | 14,668.22        |
| Not Reported/Missing          | 51,361          |                  |

### Ethnicity Case Rates per 1,000

| Number of |                            |
|-----------|----------------------------|
| Cases     | Rate per 1,000             |
| 41,653    | 119.54