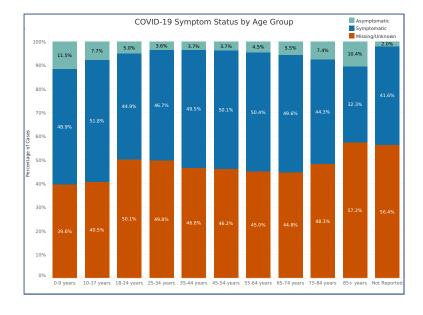

--------------|------------------|
| White                         | 224,262         | 8,812.83         |
| Black or African American     | 15,891          | 7,289.42         |
| American Indian or Alaska Nat | 2,215           | 3,418.16         |
| Asian                         | 6,041           | 5,629.12         |
| Other Race                    | 13,504          | 14,668.22        |
| Not Reported/Missing          | 51,361          |                  |

### Ethnicity Case Rates per 1,000

| Number of |                            |
|-----------|----------------------------|
| Cases     | Rate per 1,000             |
| 41,653    | 119.54                     |
| 197,790   | 77.17                      |
| 73,831    |                            |
|           | Cases<br>41,653<br>197,790 |