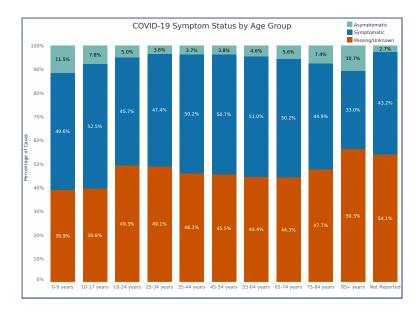

# Cases by Age Group

| Age Group    | Cases   | Total Percent |
|--------------|---------|---------------|
| 0-9 years    | 12,795  | 4.1%          |
| 10-17 years  | 26,026  | 8.3%          |
| 18-24 years  | 44,262  | 14.1%         |
| 25-34 years  | 51,708  | 16.4%         |
| 35-44 years  | 48,372  | 15.4%         |
| 45-54 years  | 44,194  | 14.1%         |
| 55-64 years  | 40,541  | 12.9%         |
| 65-74 years  | 24,757  | 7.9%          |
| 75-84 years  | 12,945  | 4.1%          |
| 85+ years    | 8,775   | 2.8%          |
| Not Reported | 148     | 0.0%          |
| Total        | 314.523 | 100.0%        |