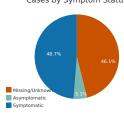

|
| Male                 | 150,446 | 47.8%      |
| Not Reported/Unknown | 783     | 0.2%       |
| Total                | 314.523 | 100.0%     |

# Cases by Age Group

| Age Group    | Cases   | Total Percent |
|--------------|---------|---------------|
| 0-9 years    | 12,795  | 4.1%          |
| 10-17 years  | 26,026  | 8.3%          |
| 18-24 years  | 44,262  | 14.1%         |
| 25-34 years  | 51,708  | 16.4%         |
| 35-44 years  | 48,372  | 15.4%         |
| 45-54 years  | 44,194  | 14.1%         |
| 55-64 years  | 40,541  | 12.9%         |
| 65-74 years  | 24,757  | 7.9%          |
| 75-84 years  | 12,945  | 4.1%          |
| 85+ years    | 8,775   | 2.8%          |
| Not Reported | 148     | 0.0%          |
| Total        | 314.523 | 100.0%        |

## Cases by Symptom Status



#### Race Case Rates per 100,000

| Race                          | Number of Cases | Rate per 100,000 |
|-------------------------------|-----------------|------------------|
| White                         | 225,400         | 8,857.55         |
| Black or African American     | 15,993          | 7,336.20         |
| American Indian or Alaska Nat | 2,221           | 3,427.42         |
| Asian                         | 6,066           | 5,652.41         |
| Other Race                    | 13,614          | 14,787.70        |
| Not Reported/Missing          | 51,229          |                  |

### Ethnicity Case Rates per 1,000

|                     | Number of |                |
|---------------------|-----------|----------------|
| Ethnicity           | Cases     | Rate per 1,000 |