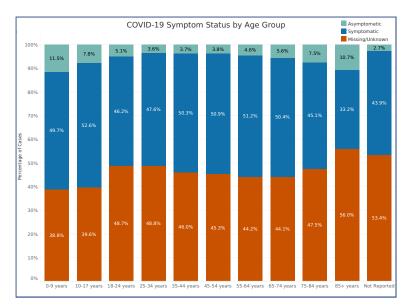

Cases by Symptom Status

| Race Case Rates per 100,000   |                 |                  |  |  |  |
|-------------------------------|-----------------|------------------|--|--|--|
| Race                          | Number of Cases | Rate per 100,000 |  |  |  |
| White                         | 225,801         | 8,873.31         |  |  |  |
| Black or African American     | 16,017          | 7,347.21         |  |  |  |
| American Indian or Alaska Nat | 2,226           | 3,435.13         |  |  |  |
| Asian                         | 6,073           | 5,658.94         |  |  |  |
| Other Race                    | 13,631          | 14,806.17        |  |  |  |
| Not Reported/Missing          | 51,107          |                  |  |  |  |