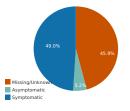

Cases by Symptom Status

| Race Case Rates per 100,000   |                 |                  |  |  |  |
|-------------------------------|-----------------|------------------|--|--|--|
| Race                          | Number of Cases | Rate per 100,000 |  |  |  |
| White                         | 225,801         | 8,873.31         |  |  |  |
| Black or African American     | 16,017          | 7,347.21         |  |  |  |
| American Indian or Alaska Nat | 2,226           | 3,435.13         |  |  |  |
| Asian                         | 6,073           | 5,658.94         |  |  |  |
| Other Race                    | 13,631          | 14,806.17        |  |  |  |
| Not Reported/Missing          | 51,107          |                  |  |  |  |