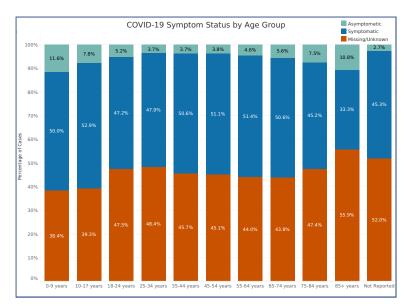

## Kansas COVID-19: Case Characteristics

| Average      | Age  | Median Ag | ge                 | Age Range (years)     |
|--------------|------|-----------|--------------------|-----------------------|
| 41           |      | 39        |                    | 0 to 109              |
| Cases by Sex |      |           | Cases by Age Group |                       |
| Sex          | Case |           | Ano Crow           | n Casas Tatal Parsant |

| 163,833 | 51.9%          |
|---------|----------------|
| 150,887 | 47.8%          |
| 780     | 0.2%           |
| 315,500 | 100.0%         |
|         | 150,887<br>780 |

| Age Group    |         | Total Percent |
|--------------|---------|---------------|
| 0-9 years    | 12,877  | 4.1%          |
| 10-17 years  | 26,140  | 8.3%          |
| 18-24 years  | 44,408  | 14.1%         |
| 25-34 years  | 51,881  | 16.4%         |
| 35-44 years  | 48,527  | 15.4%         |
| 45-54 years  | 44,321  | 14.0%         |
| 55-64 years  | 40,628  | 12.9%         |
| 65-74 years  | 24,812  | 7.9%          |
| 75-84 years  | 12,973  | 4.1%          |
| 85+ years    | 8,783   | 2.8%          |
| Not Reported | 150     | 0.0%          |
| Total        | 315,500 | 100.0%        |