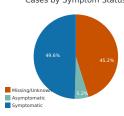

51.9%      |
| Male                 | 151,327 | 47.8%      |
| Not Reported/Unknown | 767     | 0.2%       |
| Total                | 316.343 | 100.0%     |

# Cases by Age Group

| Age Group    | Cases    | Total Percent |
|--------------|----------|---------------|
| 0-9 years    | 12,927   | 4.1%          |
| 10-17 years  | 26,209   | 8.3%          |
| 18-24 years  | 44,528   | 14.1%         |
| 25-34 years  | 52,047   | 16.5%         |
| 35-44 years  | 48,666   | 15.4%         |
| 45-54 years  | 44,430   | 14.0%         |
| 55-64 years  | 40,731   | 12.9%         |
| 65-74 years  | 24,860   | 7.9%          |
| 75-84 years  | 13,001   | 4.1%          |
| 85+ years    | 8,797    | 2.8%          |
| Not Reported | 147      | 0.0%          |
| Total        | 316 3/13 | 100.0%        |





### Race Case Rates per 100,000

| Race                          | Number of Cases | Rate per 100,000 |
|-------------------------------|-----------------|------------------|
| White                         | 227,458         | 8,938.43         |
| Black or African American     | 16,161          | 7,413.27         |
| American Indian or Alaska Nat | 2,244           | 3,462.91         |
| Asian                         | 6,116           | 5,699.00         |
| Other Race                    | 13,740          | 14,924.56        |
| Not Reported/Missing          | 50,624          |                  |

## Ethnicity Case Rates per 1,000

|                     | Number of |                |
|---------------------|-----------|----------------|
| Ethnicity           | Cases     | Rate per 1,000 |
|