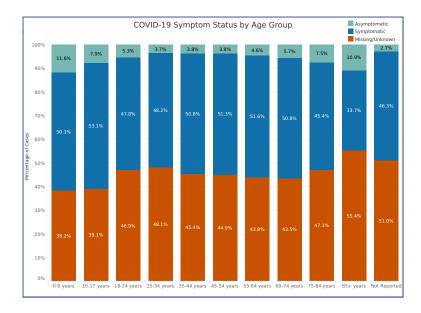

-----------------|
| White                         | 227,458         | 8,938.43         |
| Black or African American     | 16,161          | 7,413.27         |
| American Indian or Alaska Nat | 2,244           | 3,462.91         |
| Asian                         | 6,116           | 5,699.00         |
| Other Race                    | 13,740          | 14,924.56        |
| Not Reported/Missing          | 50,624          |                  |

## Ethnicity Case Rates per 1,000

|                     | Number of |                |
|---------------------|-----------|----------------|
| Ethnicity           | Cases     | Rate per 1,000 |
| Hispanic/Latino     | 42,405    | 121.70         |
| Not Hispanic/Latino | 201,004   | 78.42          |
| Unknown or Missing  | 72.934    |                |