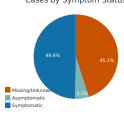

|
| Male                 | 151,417 | 47.8%      |
| Not Reported/Unknown | 763     | 0.2%       |
| Total                | 316.539 | 100.0%     |

## Cases by Age Group

| Age Group    | Cases   | Total Percent |
|--------------|---------|---------------|
| 0-9 years    | 12,940  | 4.1%          |
| 10-17 years  | 26,227  | 8.3%          |
| 18-24 years  | 44,560  | 14.1%         |
| 25-34 years  | 52,064  | 16.4%         |
| 35-44 years  | 48,708  | 15.4%         |
| 45-54 years  | 44,462  | 14.0%         |
| 55-64 years  | 40,746  | 12.9%         |
| 65-74 years  | 24,876  | 7.9%          |
| 75-84 years  | 13,007  | 4.1%          |
| 85+ years    | 8,801   | 2.8%          |
| Not Reported | 148     | 0.0%          |
| Total        | 316.539 | 100.0%        |

# Cases by Symptom Status



#### Race Case Rates per 100,000

| Race                          | Number of Cases | Rate per 100,000 |
|-------------------------------|-----------------|------------------|
| White                         | 227,630         | 8,945.18         |
| Black or African American     | 16,189          | 7,426.11         |
| American Indian or Alaska Nat | 2,244           | 3,462.91         |
| Asian                         | 6,118           | 5,700.87         |
| Other Race                    | 13,761          | 14,947.37        |
| Not Reported/Missing          | 50,597          |                  |

### Ethnicity Case Rates per 1,000

|                     | Number of |                |
|---------------------|-----------|----------------|
| Ethnicity           | Cases     | Rate per 1,000 |