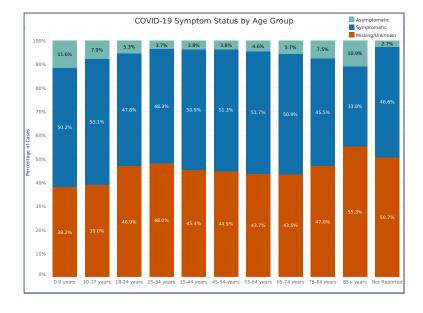

## Cases by Age Group

| Age Group    | Cases   | Total Percent |
|--------------|---------|---------------|
| 0-9 years    | 12,940  | 4.1%          |
| 10-17 years  | 26,227  | 8.3%          |
| 18-24 years  | 44,560  | 14.1%         |
| 25-34 years  | 52,064  | 16.4%         |
| 35-44 years  | 48,708  | 15.4%         |
| 45-54 years  | 44,462  | 14.0%         |
| 55-64 years  | 40,746  | 12.9%         |
| 65-74 years  | 24,876  | 7.9%          |
| 75-84 years  | 13,007  | 4.1%          |
| 85+ years    | 8,801   | 2.8%          |
| Not Reported | 148     | 0.0%          |
| Total        | 316.539 | 100.0%        |