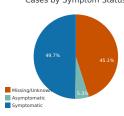

|
| Male                 | 151,498 | 47.8%      |
| Not Reported/Unknown | 760     | 0.2%       |
| Total                | 316.695 | 100.0%     |

# Cases by Age Group

| Age Group    | Cases   | Total Percent |
|--------------|---------|---------------|
| 0-9 years    | 12,953  | 4.1%          |
| 10-17 years  | 26,248  | 8.3%          |
| 18-24 years  | 44,580  | 14.1%         |
| 25-34 years  | 52,082  | 16.4%         |
| 35-44 years  | 48,734  | 15.4%         |
| 45-54 years  | 44,478  | 14.0%         |
| 55-64 years  | 40,769  | 12.9%         |
| 65-74 years  | 24,883  | 7.9%          |
| 75-84 years  | 13,014  | 4.1%          |
| 85+ years    | 8,807   | 2.8%          |
| Not Reported | 147     | 0.0%          |
| Total        | 316,695 | 100.0%        |

# Cases by Symptom Status



### Race Case Rates per 100,000

| Race                          | Number of Cases | Rate per 100,000 |
|-------------------------------|-----------------|------------------|
| White                         | 227,756         | 8,950.14         |
| Black or African American     | 16,212          | 7,436.66         |
| American Indian or Alaska Nat | 2,247           | 3,467.54         |
| Asian                         | 6,116           | 5,699.00         |
| Other Race                    | 13,782          | 14,970.18        |
| Not Reported/Missing          | 50,582          |                  |

### Ethnicity Case Rates per 1,000

|                     | Number of |                |
|---------------------|-----------|----------------|
| Ethnicity           | Cases     | Rate per 1,000 |
|