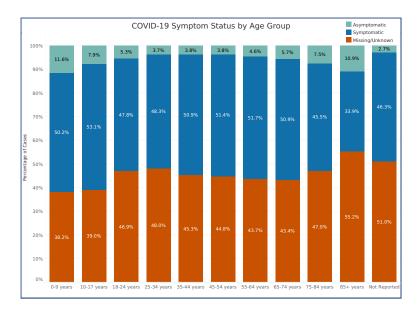

----------------|
| White                         | 227,756         | 8,950.14         |
| Black or African American     | 16,212          | 7,436.66         |
| American Indian or Alaska Nat | 2,247           | 3,467.54         |
| Asian                         | 6,116           | 5,699.00         |
| Other Race                    | 13,782          | 14,970.18        |
| Not Reported/Missing          | 50,582          |                  |

### Ethnicity Case Rates per 1,000

|                     | Number of |                |
|---------------------|-----------|----------------|
| Ethnicity           | Cases     | Rate per 1,000 |
| Hispanic/Latino     | 42,463    | 121.86         |
| Not Hispanic/Latino | 201,363   | 78.56          |
| Unknown or Missing  | 72.869    |                |