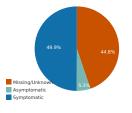

Cases by Symptom Status

| Race Case Rates per 100,000   |                 |                  |  |  |  |
|-------------------------------|-----------------|------------------|--|--|--|
| Race                          | Number of Cases | Rate per 100,000 |  |  |  |
| White                         | 229,306         | 9,011.05         |  |  |  |
| Black or African American     | 16,432          | 7,537.58         |  |  |  |
| American Indian or Alaska Nat | 2,262           | 3,490.69         |  |  |  |
| Asian                         | 6,148           | 5,728.82         |  |  |  |
| Other Race                    | 13,881          | 15,077.72        |  |  |  |
| Not Reported/Missing          | 50,486          |                  |  |  |  |