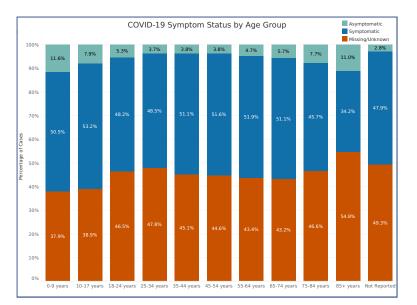

Cases by Symptom Status

| Race Case Rates per 100,000   |                 |                  |  |  |  |
|-------------------------------|-----------------|------------------|--|--|--|
| Race                          | Number of Cases | Rate per 100,000 |  |  |  |
| White                         | 229,306         | 9,011.05         |  |  |  |
| Black or African American     | 16,432          | 7,537.58         |  |  |  |
| American Indian or Alaska Nat | 2,262           | 3,490.69         |  |  |  |
| Asian                         | 6,148           | 5,728.82         |  |  |  |
| Other Race                    | 13,881          | 15,077.72        |  |  |  |
| Not Reported/Missing          | 50,486          |                  |  |  |  |