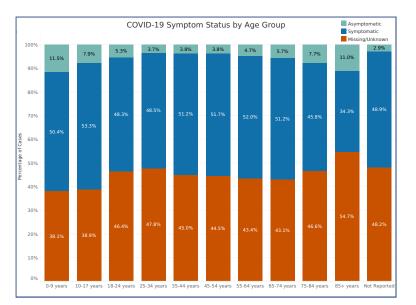

Cases by Symptom Status

| Race                          | Number of Cases | Rate per 100,000 |  |  |  |
|-------------------------------|-----------------|------------------|--|--|--|
| White                         | 231,286         | 9,088.85         |  |  |  |
| Black or African American     | 16,666          | 7,644.92         |  |  |  |
| American Indian or Alaska Nat | 2,291           | 3,535.44         |  |  |  |
| Asian                         | 6,182           | 5,760.50         |  |  |  |
| Other Race                    | 14,083          | 15,297.13        |  |  |  |
| Not Reported/Missing          | 50,601          |                  |  |  |  |