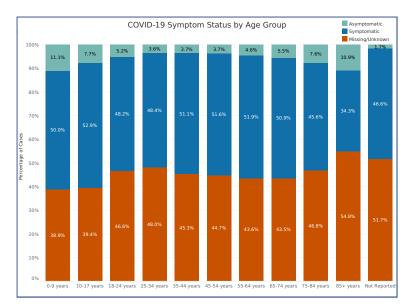

Cases by Symptom Status

| Race Case Rates per 100,000   |                 |                  |  |  |  |
|-------------------------------|-----------------|------------------|--|--|--|
| Race                          | Number of Cases | Rate per 100,000 |  |  |  |
| White                         | 243,426         | 9,565.92         |  |  |  |
| Black or African American     | 18,146          | 8,323.82         |  |  |  |
| American Indian or Alaska Nat | 2,451           | 3,782.35         |  |  |  |
| Asian                         | 6,446           | 6,006.50         |  |  |  |
| Other Race                    | 14,938          | 16,225.85        |  |  |  |
| Not Reported/Missing          | 51,943          |                  |  |  |  |
|                               |                 |                  |  |  |  |