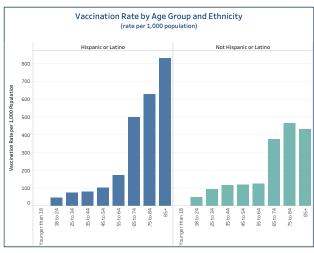

### People Vaccinated by Ethnicity

(rate per 1,000 population)

|                        | People Vaccinated | Rate per 1,000 |
|------------------------|-------------------|----------------|
| Hispanic or Latino     | 28,071            | 78.83          |
| Not Hispanic or Latino | 346,526           | 135.51         |
| Unknown or Missing     | 91.025            |                |