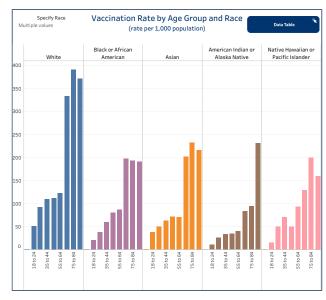

### People Vaccinated by Race (rate per 1,000 population)

| People Vaccinated | Rate per 1,000                                              |
|-------------------|-------------------------------------------------------------|
| 306,070           | 121.75                                                      |
| 9,759             | 54.60                                                       |
| 5,301             | 57.08                                                       |
| 938               | 26.75                                                       |
| 162               | 43.94                                                       |
| 34,907            | 391.64                                                      |
| 39,491            |                                                             |
| 68,994            |                                                             |
|                   | 306,070<br>9,759<br>5,301<br>938<br>162<br>34,907<br>39,491 |