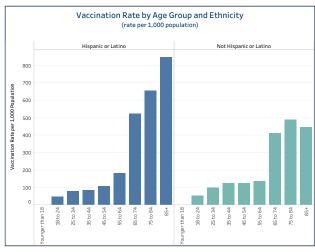

## People Vaccinated by Ethnicity

### (rate per 1,000 population)

|                        | People Vaccinated | Rate per 1,000 |
|------------------------|-------------------|----------------|
| Hispanic or Latino     | 29,301            | 82.29          |
| Not Hispanic or Latino | 367,869           | 143.85         |
| Unknown or Missing     | 94.261            |                |