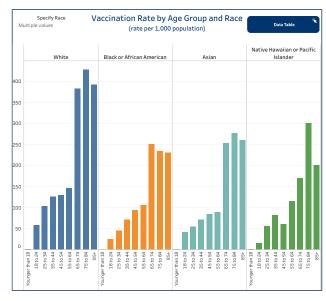

### People Vaccinated by Race

(rate per 1,000 population)

| People Vaccinated | Rate per 1,000                                                 |
|-------------------|----------------------------------------------------------------|
| 347,502           | 138.24                                                         |
| 11,792            | 65.98                                                          |
| 1,141             | 32.54                                                          |
| 6,245             | 67.25                                                          |
| 195               | 52.89                                                          |
| 39,111            | 438.80                                                         |
| 44,411            |                                                                |
| 75,529            |                                                                |
|                   | 347,502<br>11,792<br>1,141<br>6,245<br>195<br>39,111<br>44,411 |