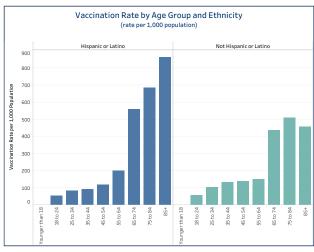

### People Vaccinated by Ethnicity

(rate per 1,000 population)

|   |                        | People Vaccinated | Rate per 1,000 |
|---|------------------------|-------------------|----------------|
| 1 | Hispanic or Latino     | 31,558            | 88.63          |
|   | Not Hispanic or Latino | 394,387           | 154.22         |
|   | Unknown or Missina     | 99 981            |                |