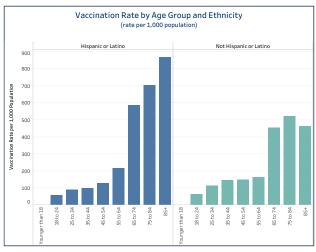

### People Vaccinated by Ethnicity

(rate per 1,000 population)

|                        | People Vaccinated | Rate per 1,000 |
|------------------------|-------------------|----------------|
| Hispanic or Latino     | 33,550            | 94.22          |
| Not Hispanic or Latino | 416,402           | 162.83         |
| Unknown or Missing     | 117 849           |                |