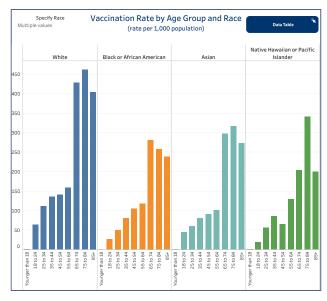

### People Vaccinated by Race

(rate per 1,000 population)

| People Vaccinated | Rate per 1,000                                                 |
|-------------------|----------------------------------------------------------------|
| 379,222           | 150.85                                                         |
| 13,205            | 73.88                                                          |
| 1,293             | 36.88                                                          |
| 7,026             | 75.66                                                          |
| 213               | 57.77                                                          |
| 41,343            | 463.85                                                         |
| 46,669            |                                                                |
| 78,830            |                                                                |
|                   | 379,222<br>13,205<br>1,293<br>7,026<br>213<br>41,343<br>46,669 |