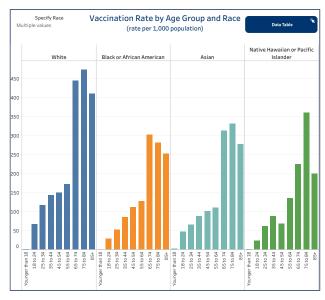

### People Vaccinated by Race

(rate per 1,000 population)

| People Vaccinated | Rate per 1,000                                                 |
|-------------------|----------------------------------------------------------------|
| 397,053           | 157.95                                                         |
| 14,079            | 78.77                                                          |
| 1,395             | 39.79                                                          |
| 7,556             | 81.37                                                          |
| 228               | 61.84                                                          |
| 43,015            | 482.60                                                         |
| 50,750            |                                                                |
| 82,086            |                                                                |
|                   | 397,053<br>14,079<br>1,395<br>7,556<br>228<br>43,015<br>50,750 |