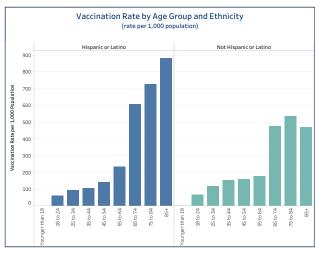

### People Vaccinated by Ethnicity

(rate per 1,000 population)

|                                                              |                        | People Vaccinated | Rate per 1,000 |
|--------------------------------------------------------------|------------------------|-------------------|----------------|
| Hispanic or Latino Not Hispanic or Latino Unknown or Missing | Hispanic or Latino     | 35,750            | 100.40         |
|                                                              | Not Hispanic or Latino | 438,067           | 171.30         |
|                                                              | 122 345                |                   |                |