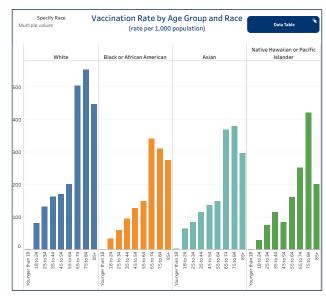

## People Vaccinated by Race

#### (rate per 1,000 population)

|                                     | People Vaccinated | Rate per 1,000 |
|-------------------------------------|-------------------|----------------|
| White                               | 454,397           | 180.76         |
| Black or African American           | 15,920            | 89.08          |
| American Indian or Alaskan Native   | 1,663             | 47.43          |
| Asian                               | 9,592             | 103.29         |
| Native Hawaiian or Pacific Islander | 275               | 74.59          |
| Two or more races                   | 46,221            | 518.57         |
| Other                               | 59,491            |                |
| Not Reported/Missing                | 88,456            |                |