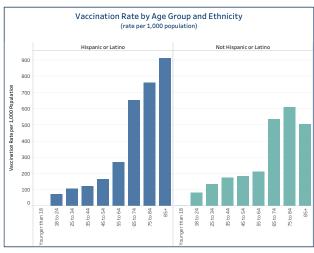

## People Vaccinated by Ethnicity

#### (rate per 1,000 population)

|                        | People Vaccinated | Rate per 1,000 |
|------------------------|-------------------|----------------|
| Hispanic or Latino     | 39,893            | 112.04         |
| Not Hispanic or Latino | 501,413           | 196.08         |
| Unknown or Missing     | 134 709           |                |