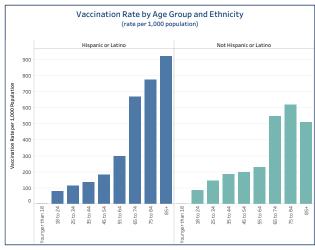

# People Vaccinated by Ethnicity

### (rate per 1,000 population)

|                        | People Vaccinated | Rate per 1,000 |
|------------------------|-------------------|----------------|
| Hispanic or Latino     | 43,077            | 120.98         |
| Not Hispanic or Latino | 523,997           | 204.91         |
| Unknown or Missing     | 139 219           |                |