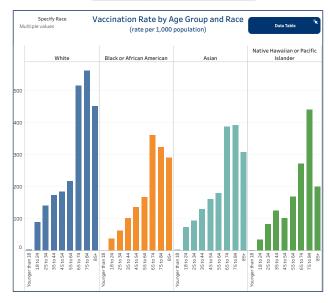

#### People Vaccinated by Race (rate per 1,000 population)

| Black or African American         17,158         96.00           American Indian or Alaskan Native         1,820         51.91 |                                     | People Vaccinated | Rate per 1,000 |
|--------------------------------------------------------------------------------------------------------------------------------|-------------------------------------|-------------------|----------------|
| American Indian or Alaskan Native 1,820 51.91                                                                                  | White                               | 476,967           | 189.74         |
|                                                                                                                                | Black or African American           | 17,158            | 96.00          |
| Asian 10.775 116.03                                                                                                            | American Indian or Alaskan Native   | 1,820             | 51.91          |
|                                                                                                                                | Asian                               | 10,775            | 116.03         |
| Native Hawaiian or Pacific Islander 302 81.91                                                                                  | Native Hawaiian or Pacific Islander | 302               | 81.91          |
| Two or more races 48,166 540.40                                                                                                | Two or more races                   | 48,166            | 540.40         |
| Other 59,421                                                                                                                   | Other                               | 59,421            |                |
| Not Reported/Missing 91,684                                                                                                    | Not Reported/Missing                | 91,684            |                |