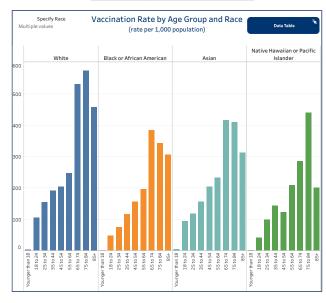

## People Vaccinated by Race

#### (rate per 1,000 population)

|                                     | People Vaccinated | Rate per 1,000 |
|-------------------------------------|-------------------|----------------|
| White                               | 512,440           | 203.85         |
| Black or African American           | 19,401            | 108.55         |
| American Indian or Alaskan Native   | 2,080             | 59.32          |
| Asian                               | 12,960            | 139.56         |
| Native Hawaiian or Pacific Islander | 348               | 94.39          |
| Two or more races                   | 50,611            | 567.83         |
| Other                               | 59,361            |                |
| Not Reported/Missing                | 96,257            |                |