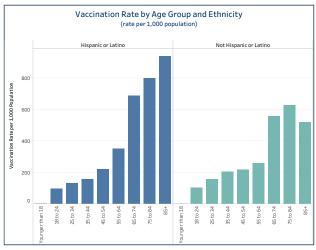

## People Vaccinated by Ethnicity

#### (rate per 1,000 population)

|                        | People Vaccinated | Rate per 1,000 |
|------------------------|-------------------|----------------|
| Hispanic or Latino     | 48,851            | 137.19         |
| Not Hispanic or Latino | 559,007           | 218.60         |
| Unknown or Missing     | 145 600           |                |