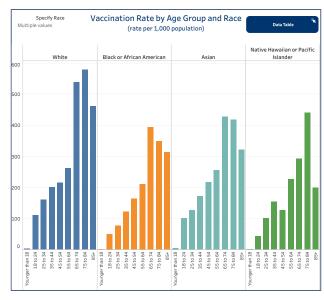

# People Vaccinated by Race

#### (rate per 1,000 population)

|                                     | People Vaccinated | Rate per 1,000 |
|-------------------------------------|-------------------|----------------|
| White                               | 529,594           | 210.67         |
| Black or African American           | 20,287            | 113.51         |
| American Indian or Alaskan Native   | 2,168             | 61.83          |
| Asian                               | 13,881            | 149.48         |
| Native Hawaiian or Pacific Islander | 365               | 99.00          |
| Two or more races                   | 52,255            | 586.27         |
| Other                               | 59,441            |                |
| Not Reported/Missing                | 99,320            |                |