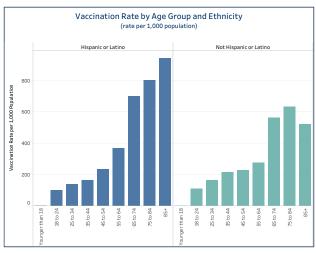

## People Vaccinated by Ethnicity

### (rate per 1,000 population)

|                        | People Vaccinated | Rate per 1,000 |
|------------------------|-------------------|----------------|
| Hispanic or Latino     | 50,899            | 142.95         |
| Not Hispanic or Latino | 576,867           | 225.58         |
| Unknown or Missina     | 149 545           |                |