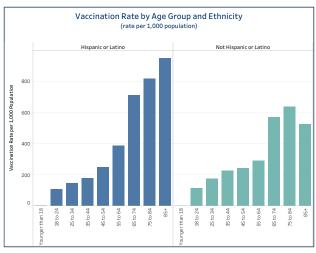

## People Vaccinated by Ethnicity

### (rate per 1,000 population)

|  |                        | People Vaccinated | Rate per 1,000 |
|--|------------------------|-------------------|----------------|
|  | Hispanic or Latino     | 53,187            | 149.37         |
|  | Not Hispanic or Latino | 595,293           | 232.79         |
|  | Unknown or Missing     | 153 445           |                |