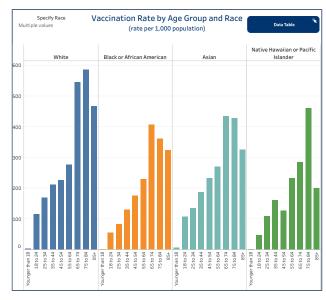

# People Vaccinated by Race (rate per 1,000 population)

|                                     | People Vaccinated | Rate per 1,000 |
|-------------------------------------|-------------------|----------------|
| White                               | 547,452           | 217.77         |
| Black or African American           | 21,523            | 120.43         |
| American Indian or Alaskan Native   | 2,330             | 66.45          |
| Asian                               | 14,677            | 158.05         |
| Native Hawaiian or Pacific Islander | 378               | 102.52         |
| Two or more races                   | 53,759            | 603.15         |
| Other                               | 59,781            |                |
| Not Reported/Missing                | 102,025           |                |