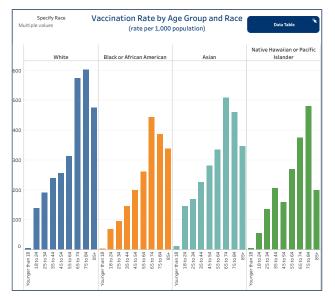

### People Vaccinated by Race (rate per 1,000 population)

|                                     | People Vaccinated | Rate per 1,000 |
|-------------------------------------|-------------------|----------------|
| White                               | 600,329           | 238.81         |
| Black or African American           | 24,265            | 135.77         |
| American Indian or Alaskan Native   | 2,674             | 76.26          |
| Asian                               | 17,968            | 193.49         |
| Native Hawaiian or Pacific Islander | 465               | 126.12         |
| Two or more races                   | 56,978            | 639.26         |
| Other                               | 58,933            |                |
| Not Reported/Missing                | 106,680           |                |