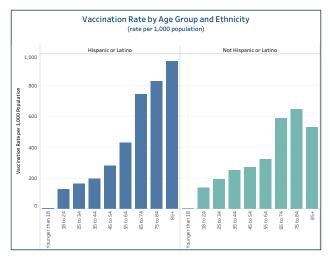

### People Vaccinated by Ethnicity (rate per 1,000 population)

## People Vaccinated

Rate per 1,000 
 Hispanic or Latino
 58,941
 165.53

 Not Hispanic or Latino
 644,817
 252.15

 Unknown or Missing
 164,534
 164,534