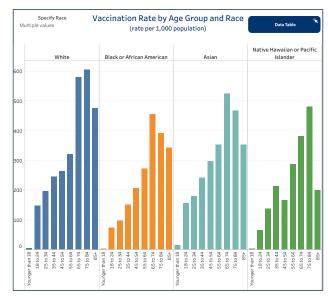

## People Vaccinated by Race

#### (rate per 1,000 population)

|                                     | People Vaccinated | Rate per 1,000 |
|-------------------------------------|-------------------|----------------|
| White                               | 614,783           | 244.56         |
| Black or African American           | 25,105            | 140.47         |
| American Indian or Alaskan Native   | 2,763             | 78.80          |
| Asian                               | 19,009            | 204.70         |
| Native Hawaiian or Pacific Islander | 484               | 131.27         |
| Two or more races                   | 58,474            | 656.05         |
| Other                               | 65,340            |                |
| Not Reported/Missing                | 109,758           |                |