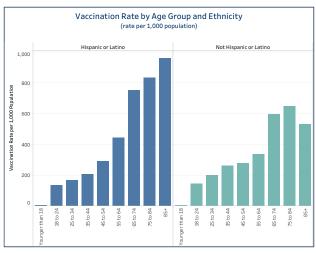

## People Vaccinated by Ethnicity

#### (rate per 1,000 population)

|                        | People Vaccinated | Rate per 1,000 |
|------------------------|-------------------|----------------|
| Hispanic or Latino     | 60,972            | 171.23         |
| Not Hispanic or Latino | 661,640           | 258.73         |
| Unknown or Missing     | 173 104           |                |