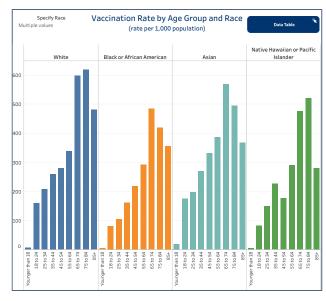

## People Vaccinated by Race

#### (rate per 1,000 population)

|                                     | People Vaccinated | Rate per 1,000 |
|-------------------------------------|-------------------|----------------|
| White                               | 643,284           | 255.90         |
| Black or African American           | 26,865            | 150.31         |
| American Indian or Alaskan Native   | 2,930             | 83.56          |
| Asian                               | 21,029            | 226.45         |
| Native Hawaiian or Pacific Islander | 533               | 144.56         |
| Two or more races                   | 59,846            | 671.44         |
| Other                               | 64,182            |                |
| Not Reported/Missing                | 112,984           |                |