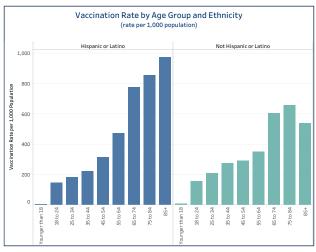

## People Vaccinated by Ethnicity

#### (rate per 1,000 population)

|                        | People Vaccinated | Rate per 1,000 |
|------------------------|-------------------|----------------|
| Hispanic or Latino     | 65,061            | 182.72         |
| Not Hispanic or Latino | 686,769           | 268.56         |
| Unknown or Missing     | 179 823           |                |