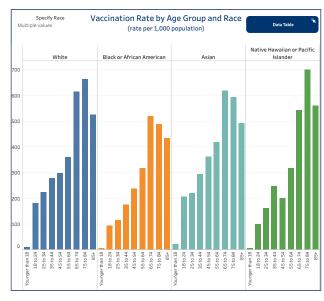

### People Vaccinated by Race

#### (rate per 1,000 population)

|                                     | People Vaccinated | Rate per 1,000 |
|-------------------------------------|-------------------|----------------|
| White                               | 684,391           | 272.25         |
| Black or African American           | 29,538            | 165.27         |
| American Indian or Alaskan Native   | 3,182             | 90.75          |
| Asian                               | 23,378            | 251.75         |
| Native Hawaiian or Pacific Islander | 605               | 164.09         |
| Two or more races                   | 61,470            | 689.66         |
| Other                               | 48,759            |                |
| Not Reported/Missing                | 116,693           |                |