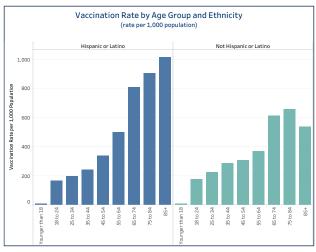

## People Vaccinated by Ethnicity

#### (rate per 1,000 population)

|                        | People Vaccinated | Rate per 1,000 |
|------------------------|-------------------|----------------|
| Hispanic or Latino     | 70,080            | 196.81         |
| Not Hispanic or Latino | 713,499           | 279.01         |
| Unknown or Missing     | 184 437           |                |