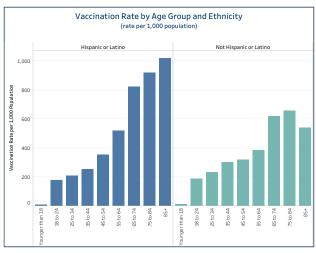

## People Vaccinated by Ethnicity

#### (rate per 1,000 population)

|                        | People Vaccinated | Rate per 1,000 |
|------------------------|-------------------|----------------|
| Hispanic or Latino     | 73,022            | 205.08         |
| Not Hispanic or Latino | 732,943           | 286.61         |
| Unknown or Missing     | 189 651           |                |