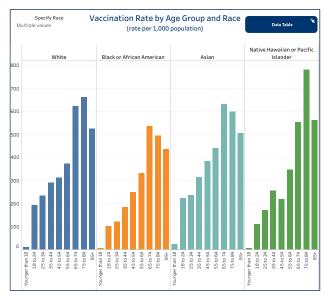

## People Vaccinated by Race

#### (rate per 1,000 population)

|                                     | People Vaccinated | Rate per 1,000 |
|-------------------------------------|-------------------|----------------|
| White                               | 705,042           | 280.46         |
| Black or African American           | 30,933            | 173.08         |
| American Indian or Alaskan Native   | 3,314             | 94.52          |
| Asian                               | 24,771            | 266.75         |
| Native Hawaiian or Pacific Islander | 645               | 174.94         |
| Two or more races                   | 62,914            | 705.86         |
| Other                               | 47,431            |                |
| Not Reported/Missing                | 120,566           |                |