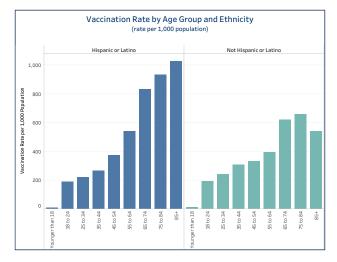

#### People Vaccinated by Ethnicity (rate per 1,000 population)

### People Vaccinated

|                        | People Vaccinated | Rate per 1,000 |
|------------------------|-------------------|----------------|
| Hispanic or Latino     | 76,368            | 214.47         |
| Not Hispanic or Latino | 750,423           | 293.45         |
| Unknown or Missing     | 192,859           |                |