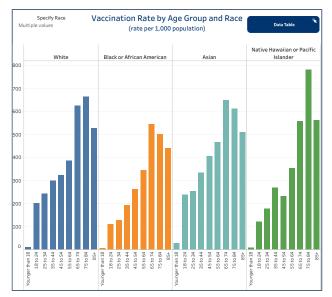

#### People Vaccinated by Race (rate per 1,000 population)

|                                     | People Vaccinated | Rate per 1,000 |
|-------------------------------------|-------------------|----------------|
| White                               | 721,841           | 287.15         |
| Black or African American           | 32,074            | 179.46         |
| American Indian or Alaskan Native   | 3,425             | 97.68          |
| Asian                               | 26,129            | 281.37         |
| Native Hawaiian or Pacific Islander | 674               | 182.80         |
| Two or more races                   | 64,274            | 721.12         |
| Other                               | 48,529            |                |
| Not Reported/Missing                | 122,704           |                |