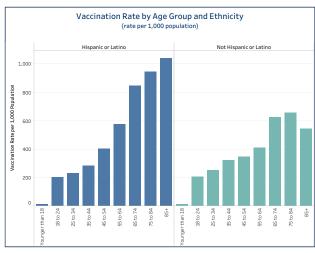

## People Vaccinated by Ethnicity

### (rate per 1,000 population)

|                        | People Vaccinated | Rate per 1,000 |
|------------------------|-------------------|----------------|
| Hispanic or Latino     | 80,451            | 225.94         |
| Not Hispanic or Latino | 770,406           | 301.26         |
| Unknown or Missing     | 195 354           |                |