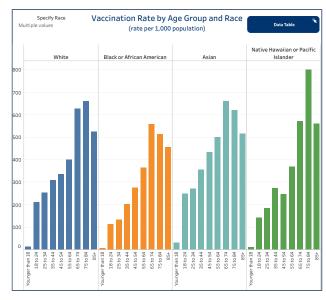

# People Vaccinated by Race (rate per 1,000 population)

|                                     | People Vaccinated | Rate per 1,000 |
|-------------------------------------|-------------------|----------------|
| White                               | 739,939           | 294.35         |
| Black or African American           | 33,619            | 188.10         |
| American Indian or Alaskan Native   | 3,556             | 101.42         |
| Asian                               | 27,628            | 297.52         |
| Native Hawaiian or Pacific Islander | 705               | 191.21         |
| Two or more races                   | 65,561            | 735.56         |
| Other                               | 49,920            |                |
| Not Reported/Missing                | 125,283           |                |