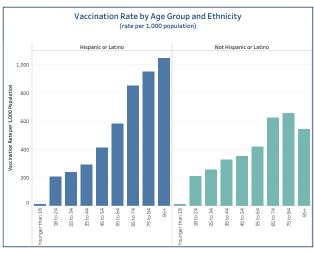

# People Vaccinated by Ethnicity

## (rate per 1,000 population)

|                        | People Vaccinated | Rate per 1,000 |
|------------------------|-------------------|----------------|
| Hispanic or Latino     | 82,187            | 230.82         |
| Not Hispanic or Latino | 780,752           | 305.31         |
| Unknown or Missina     | 198 354           |                |