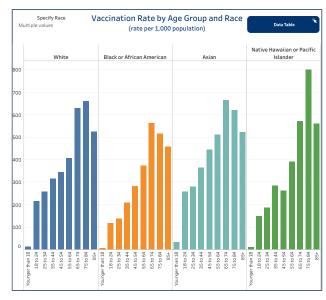

## People Vaccinated by Race

### (rate per 1,000 population)

| Black or African American         34,277         19:           American Indian or Alaskan Native         3,626         10: |                                     | People Vaccinated | Rate per 1,000 |
|----------------------------------------------------------------------------------------------------------------------------|-------------------------------------|-------------------|----------------|
| American Indian or Alaskan Native 3,626 10                                                                                 | White                               | 749,548           | 298.17         |
|                                                                                                                            | Black or African American           | 34,277            | 191.79         |
| Asian 28 308 304                                                                                                           | American Indian or Alaskan Native   | 3,626             | 103.41         |
|                                                                                                                            | Asian                               | 28,308            | 304.84         |
| Native Hawaiian or Pacific Islander 730 197                                                                                | Native Hawaiian or Pacific Islander | 730               | 197.99         |
| Two or more races 66,605 74                                                                                                | Two or more races                   | 66,605            | 747.27         |
| Other 50,466                                                                                                               | Other                               | 50,466            |                |
| Not Reported/Missing 127,733                                                                                               | Not Reported/Missing                | 127,733           |                |