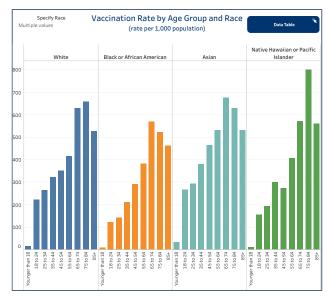

## People Vaccinated by Race

#### (rate per 1,000 population)

|                                     | People Vaccinated | Rate per 1,000 |
|-------------------------------------|-------------------|----------------|
| White                               | 761,667           | 302.99         |
| Black or African American           | 35,146            | 196.65         |
| American Indian or Alaskan Native   | 3,690             | 105.24         |
| Asian                               | 29,421            | 316.82         |
| Native Hawaiian or Pacific Islander | 753               | 204.23         |
| Two or more races                   | 67,579            | 758.20         |
| Other                               | 51,304            |                |
| Not Reported/Missing                | 128,929           |                |