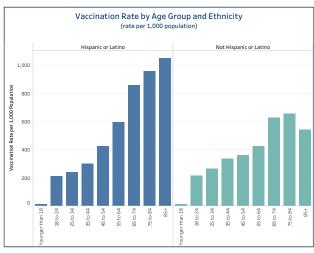

## People Vaccinated by Ethnicity

#### (rate per 1,000 population)

|                       | People Vaccinated | Rate per 1,000 |
|-----------------------|-------------------|----------------|
| Hispanic or Latino    | 84,241            | 236.58         |
| Not Hispanic or Latin | 10 793,523        | 310.30         |
| Unknown or Missing    | 200 725           |                |