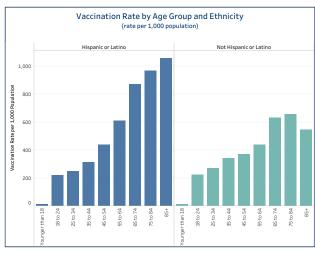

## People Vaccinated by Ethnicity

#### (rate per 1,000 population)

|                        | People Vaccinated | Rate per 1,000 |
|------------------------|-------------------|----------------|
| Hispanic or Latino     | 86,373            | 242.57         |
| Not Hispanic or Latino | 806,681           | 315.45         |
| Unknown or Missing     | 199.815           |                |