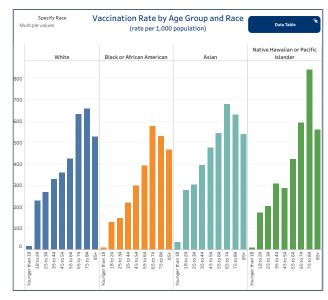

## People Vaccinated by Race

#### (rate per 1,000 population)

| People Vaccinated | Rate per 1,000                                                  |
|-------------------|-----------------------------------------------------------------|
| 772,750           | 307.40                                                          |
| 36,005            | 201.45                                                          |
| 3,762             | 107.29                                                          |
| 30,214            | 325.36                                                          |
| 788               | 213.72                                                          |
| 68,566            | 769.27                                                          |
| 51,176            |                                                                 |
| 129,608           |                                                                 |
|                   | 772,750<br>36,005<br>3,762<br>30,214<br>788<br>68,566<br>51,176 |