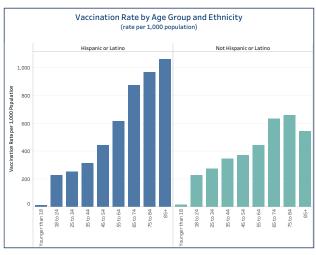

## People Vaccinated by Ethnicity

#### (rate per 1,000 population)

|                        | People Vaccinated | Rate per 1,000 |
|------------------------|-------------------|----------------|
| Hispanic or Latino     | 87,576            | 245.95         |
| Not Hispanic or Latino | 813,436           | 318.09         |
| Unknown or Missing     | 200 519           |                |