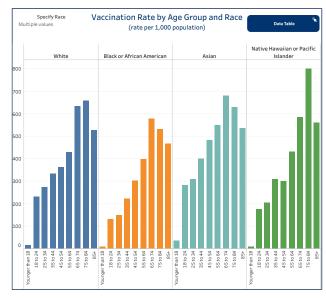

## People Vaccinated by Race

#### (rate per 1,000 population)

|                                     | People Vaccinated | Rate per 1,000 |
|-------------------------------------|-------------------|----------------|
| White                               | 778,797           | 309.80         |
| Black or African American           | 36,442            | 203.90         |
| American Indian or Alaskan Native   | 3,800             | 108.38         |
| Asian                               | 30,568            | 329.18         |
| Native Hawaiian or Pacific Islander | 796               | 215.89         |
| Two or more races                   | 69,574            | 780.58         |
| Other                               | 51,331            |                |
| Not Reported/Missing                | 130,223           |                |