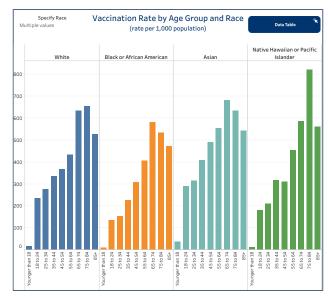

## People Vaccinated by Race

#### (rate per 1,000 population)

| People Vaccinated | Rate per 1,000                                                  |
|-------------------|-----------------------------------------------------------------|
| 784,257           | 311.97                                                          |
| 36,984            | 206.93                                                          |
| 3,836             | 109.40                                                          |
| 31,066            | 334.54                                                          |
| 819               | 222.13                                                          |
| 70,303            | 788.76                                                          |
| 51,986            |                                                                 |
| 130,792           |                                                                 |
|                   | 784,257<br>36,984<br>3,836<br>31,066<br>819<br>70,303<br>51,986 |