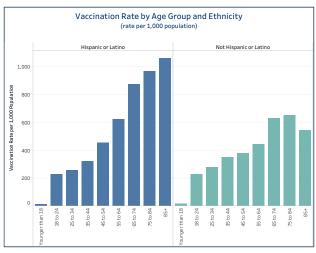

### People Vaccinated by Ethnicity

#### (rate per 1,000 population)

|                        | People Vaccinated | Rate per 1,000 |
|------------------------|-------------------|----------------|
| Hispanic or Latino     | 88,979            | 249.89         |
| Not Hispanic or Latino | 819,142           | 320.32         |
| Unknown or Missing     | 201 922           |                |