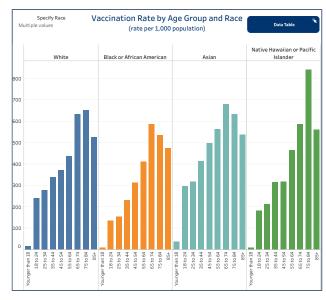

## People Vaccinated by Race

#### (rate per 1,000 population)

| People Vaccinated | Rate per 1,000                                                  |
|-------------------|-----------------------------------------------------------------|
| 790,098           | 314.30                                                          |
| 37,506            | 209.85                                                          |
| 3,872             | 110.43                                                          |
| 31,421            | 338.36                                                          |
| 828               | 224.57                                                          |
| 71,297            | 799.91                                                          |
| 52,426            |                                                                 |
| 131,481           |                                                                 |
|                   | 790,098<br>37,506<br>3,872<br>31,421<br>828<br>71,297<br>52,426 |