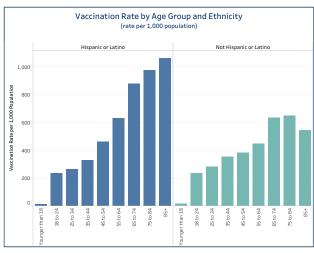

## People Vaccinated by Ethnicity

#### (rate per 1,000 population)

|  |                        | People Vaccinated | Rate per 1,000 |
|--|------------------------|-------------------|----------------|
|  | Hispanic or Latino     | 90,431            | 253.97         |
|  | Not Hispanic or Latino | 825,540           | 322.82         |
|  | Unknown or Missing     | 202 958           |                |